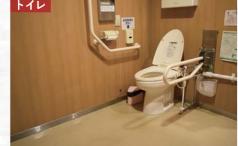

広い敷地内にある公衆トイレ です。入り口前にスロープ(横 幅103cm) があります。

住所 柳川市三橋町高畑323-1

- ●トイレ縦の長さ:156
- ●トイレ横の長さ:122
- ●入り口幅:92
- ●ドアの種類:引き戸

柳 川古文書館

●トイレ縦の長さ:155

●トイレ横の長さ:181

●ドアの種類:引き戸

【利用可能時間】9時30分~16時