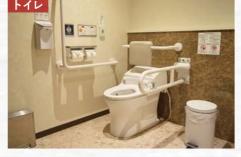

広い敷地内にある公衆トイレ です。入り口前にスロープ(横 幅103cm) があります。

住所 柳川市三橋町高畑323-1

- ●トイレ縦の長さ:156
- ●トイレ横の長さ:122
- ●入り口幅:92
- ●ドアの種類:引き戸

柳 川古文書館

●トイレ縦の長さ:155

●トイレ横の長さ:181

●ドアの種類:引き戸

【利用可能時間】9時30分~16時