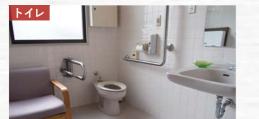

記念館のトイレは、洗面台に手 すりが設置されているので、伝 い歩きをする方、小さな車椅子 を使う方におすすめです。

住所 柳川市沖端町55-1

- ●トイレ横の長さ:123
- ●入り口幅:81
- ●ドアの種類:引き戸 【利用可能時間】9時~17時