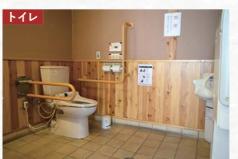

記念館のトイレは、洗面台に手 すりが設置されているので、伝 い歩きをする方、小さな車椅子 を使う方におすすめです。

住所 柳川市沖端町55-1

- ●トイレ横の長さ:123
- ●入り口幅:81
- ●ドアの種類:引き戸 【利用可能時間】9時~17時