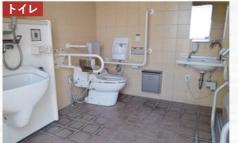

## 360度画像の見方とトイレ内のサイズ

QRコードを読み込むと、以下のような画像が表示されます。画像が表示 されたら、自由にスライドできますので、気になる箇所をチェックしてみ てください。また、各トイレの写真の横に、入り口幅・トイレ縦の長さ・ト イレ横の長さを記載しています。(cm表記)

■祝■ ①QRコードを読み込む ②上のような画像が表示される ②見たい方向にスライドする

ユニバーサルシートあり