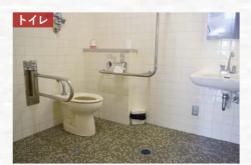

## 現地のトイレを、360度全方位、画像で確認できる!

各トイレ情報に添付しているQRコードをスマートフォンやタブレット 端末で読み込むと、トイレ内部の様子が360度見渡せます。360度の画像を 見ることで、手すりの位置関係やトイレの広さなどが分かります。体の状 態は人それぞれだからこそ、旅行前に使いやすいトイレを見つけておく ことで安心して観光を楽しめます。

## 360度画像の見方とトイレ内のサイズ

QRコードを読み込むと、以下のような画像が表示されます。画像が表示 されたら、自由にスライドできますので、気になる箇所をチェックしてみ てください。また、各トイレの写真の横に、入り口幅・トイレ縦の長さ・ト イレ横の長さを記載しています。(cm表記)

■祝■ ①QRコードを読み込む ②上のような画像が表示される ②見たい方向にスライドする

ユニバーサルシートあり