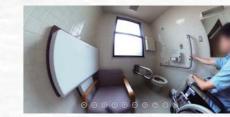

## 現地のトイレを、360度全方位、画像で確認できる!

各トイレ情報に添付しているQRコードをスマートフォンやタブレット 端末で読み込むと、トイレ内部の様子が360度見渡せます。360度の画像を 見ることで、手すりの位置関係やトイレの広さなどが分かります。体の状 態は人それぞれだからこそ、旅行前に使いやすいトイレを見つけておく ことで安心して観光を楽しめます。

## 360度画像の見方とトイレ内のサイズ

QRコードを読み込むと、以下のような画像が表示されます。画像が表示 されたら、自由にスライドできますので、気になる箇所をチェックしてみ てください。また、各トイレの写真の横に、入り口幅・トイレ縦の長さ・ト イレ横の長さを記載しています。(cm表記)

■祝■ ①QRコードを読み込む ②上のような画像が表示される ②見たい方向にスライドする

ユニバーサルシートあり