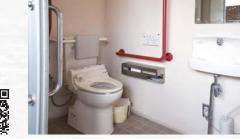

## 現地のトイレを、360度全方位、画像で確認できる!

各トイレ情報に添付しているQRコードをスマートフォンやタブレット 端末で読み込むと、トイレ内部の様子が360度見渡せます。360度の画像を 見ることで、手すりの位置関係やトイレの広さなどが分かります。体の状 態は人それぞれだからこそ、旅行前に使いやすいトイレを見つけておく ことで安心して観光を楽しめます。

## 360度画像の見方とトイレ内のサイズ

QRコードを読み込むと、以下のような画像が表示されます。画像が表示 されたら、自由にスライドできますので、気になる箇所をチェックしてみ てください。また、各トイレの写真の横に、入り口幅・トイレ縦の長さ・ト イレ横の長さを記載しています。(cm表記)

■祝■ ①QRコードを読み込む ②上のような画像が表示される ②見たい方向にスライドする

ユニバーサルシートあり