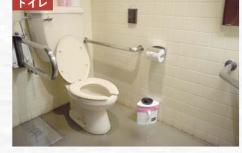

●入り口幅:82

30mほどの緩やかなスロープ をのぼり館内に入れます。館内 は段差がありません。

住所 柳川市隅町71番地2

0

足湯

か

●トイレ横の長さ:233 ●入り口幅:80

●ドアの種類:引き戸 【利用可能時間】24時間