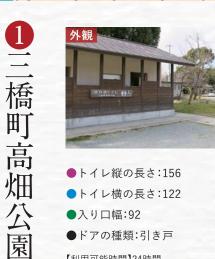

広い敷地内にある公衆トイレ です。入り口前にスロープ(横 幅103cm) があります。

住所 柳川市三橋町高畑323-1

- ●トイレ縦の長さ:156
- ●トイレ横の長さ:122
- ●入り口幅:92
- ●ドアの種類:引き戸

柳 川古文書館

●トイレ縦の長さ:155

●トイレ横の長さ:181

●ドアの種類:引き戸

【利用可能時間】9時30分~16時