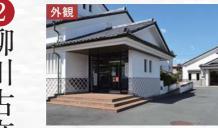

●入り口幅:82

30mほどの緩やかなスロープ をのぼり館内に入れます。館内 は段差がありません。

住所 柳川市隅町71番地2

0

足湯

か

●トイレ横の長さ:233 ●入り口幅:80

●ドアの種類:引き戸 【利用可能時間】24時間