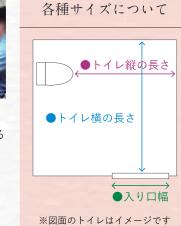

## 360度画像の見方とトイレ内のサイズ

QRコードを読み込むと、以下のような画像が表示されます。画像が表示 されたら、自由にスライドできますので、気になる箇所をチェックしてみ てください。また、各トイレの写真の横に、入り口幅・トイレ縦の長さ・ト イレ横の長さを記載しています。(cm表記)

■祝■ ①QRコードを読み込む ②上のような画像が表示される ②見たい方向にスライドする

ユニバーサルシートあり